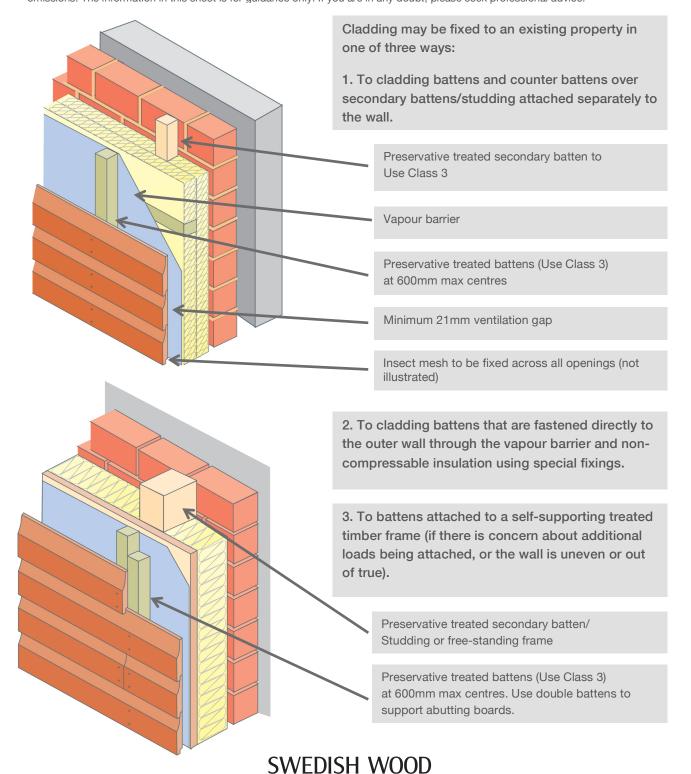

## 3: Installing horizontal cladding Existing buildings

Information and drawings courtesy of the Timber Decking and Cladding Association. Drawings are indicative only and not to scale. For further information visit www.timbercladding.org