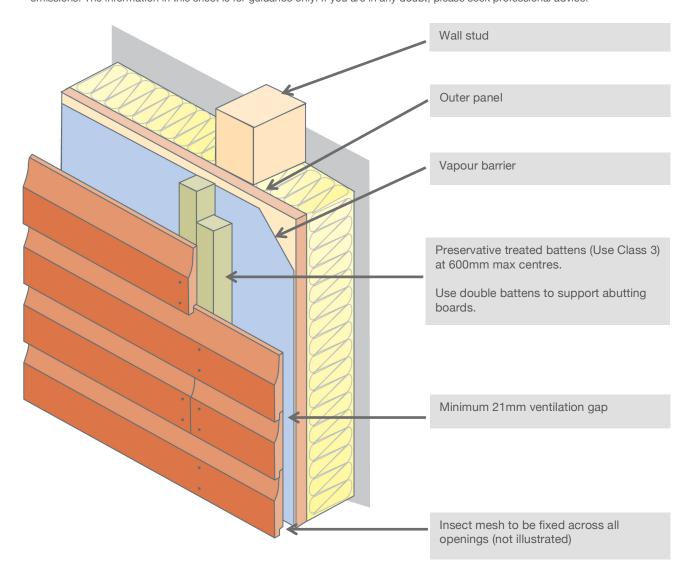

This drawing is for horizontal cladding fixed to a timber frame structure.

For masonry, the same batten and cladding configuration is used.